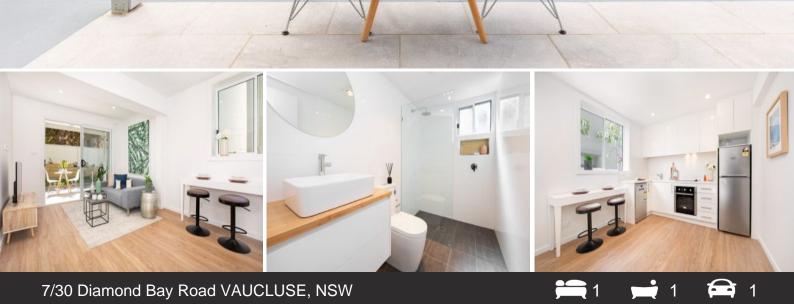

## DEPOSIT TAKEN

BEAUTIFUL NORTH FACING GARDEN APARTMENT!

Situated in the coveted enclave of Diamond Bay this as new 1 bedroom, garden apartment with parking, includes:

- Stainless steel appliances, including dishwasher and stone bench tops
- Modern bathroom
- Sunny, very private, north facing, garden
- Moments walk to the park and ocean outlook
- Separate laundry with washing machine and dryer included