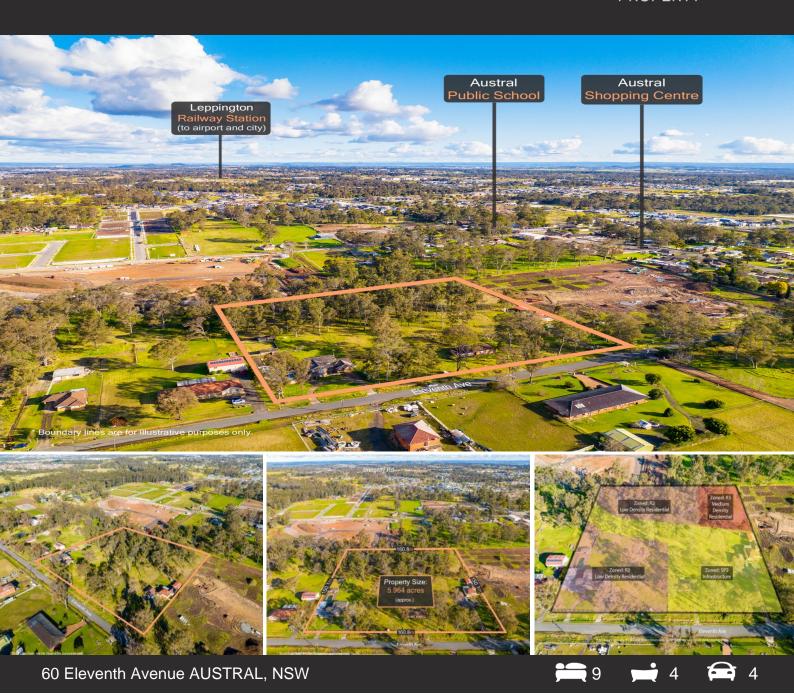

## Development Opportunity - Zoned Residential R2 R3 & SP2

RomicMoore Property are proud to present this 6 acre\* development site.

Current improvements to the land consist of 3 substantial homes, providing a great rental yield until development (subject to council approval)

## Zoning:

R2 - Low Density Residential 3.1 acres\*

R3 - Medium Density Residential 0.6 acres\*

SP2 - Infrastructure 2.3 acres\*

- Easy access to M5 and M7 motorways and F5 freeway.
- Close proximity to shopping centres, schools, hospital and more.