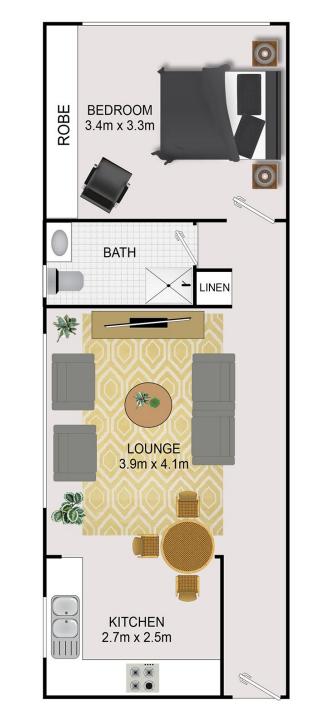

- \* Large (approx. 58sqm) 1 Bedroom apartment with on-title parking
- \* Renovated interior including polished timber floors
- \* Generous double bedroom plus floor to ceiling built-in wardrobe
- \* Open plan living, eat-in kitchen & stylish bathroom with an external window
- \* Intercom access in a small boutique building of 12

#### AUCTION - GUIDE \$700,000

Type

: Apartment

Sold Date

- : Tuesday, 27th September 2022

**Robert Terley** 0419 218 375

CARSPACE

DISCLAIMER: Drawings are approximate and to be used for visual representation ONLY. All enquiries must be directed to the vendor, agent or party representing this floor plan.