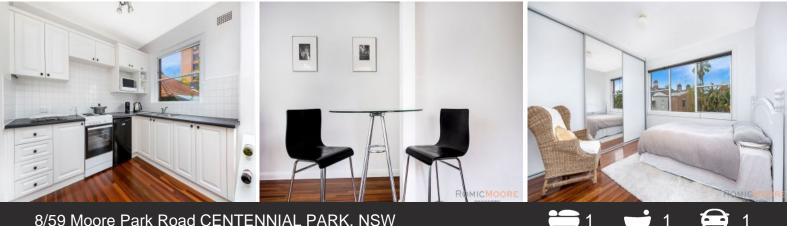

## 8/59 Moore Park Road CENTENNIAL PARK, NSW

- \* Large (approx. 58sqm) 1 Bedroom apartment with on-title parking
- \* Renovated interior including polished timber floors
- \* Generous double bedroom plus floor to ceiling built-in wardrobe
- \* Open plan living, eat-in kitchen & stylish bathroom with an external window
- \* Intercom access in a small boutique building of 12