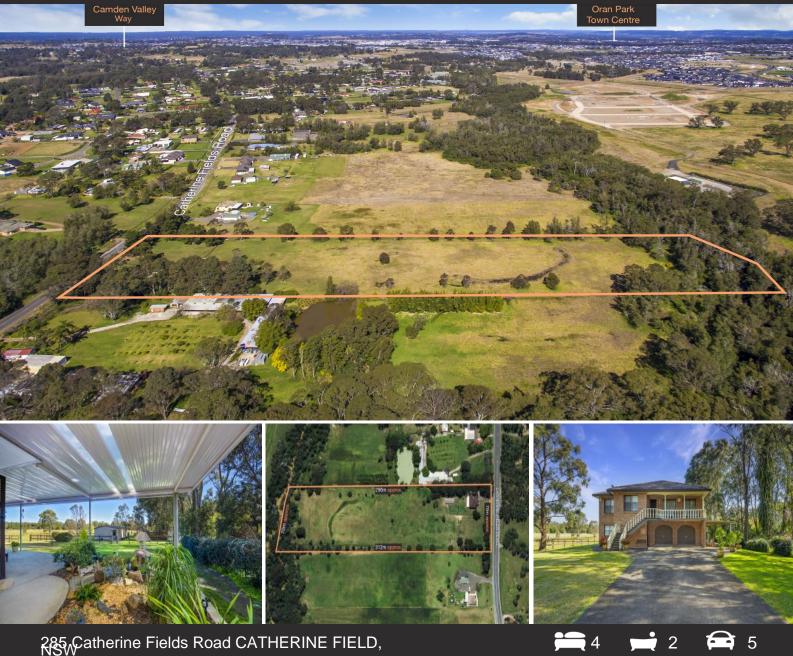

## 5 Acres - Neat Family Home - Amazing Future Potential

Boasting a lovely free flowing layout with ample space, this home sits on 5\* acres of mainly level land and features 4 bedrooms, master with ensuite, casual and formal living spaces, a spacious kitchen with adjoining dining area, opening to a terrace overlooking the picturesque land.

This home is located in one of South West Sydney's most desirable locations and is ideally positioned within minutes to Emerald Hills Shopping Centre, major road upgrades, Western Sydney Airport and future development and infrastructure.

This is the opportunity you have been waiting for with an uncapped future capital growth potential.

- 5\*acres of mostly level land
- Currently Zoned RU4
- Casual and formal living spaces
- Covered outdoor entertainment area
- Located in one of South West Sydney's most