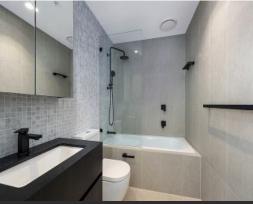

#### Apartment features:

- $^{\star}$  Spacious and thoughtfully designed living area leading out to a balcony, creating a relaxing indoor/outdoor atmosphere
- \* Modern high quality finishes, cutting edge design, space & style
- \* Chic black details add a contemporary aesthetic statement to the bathroom