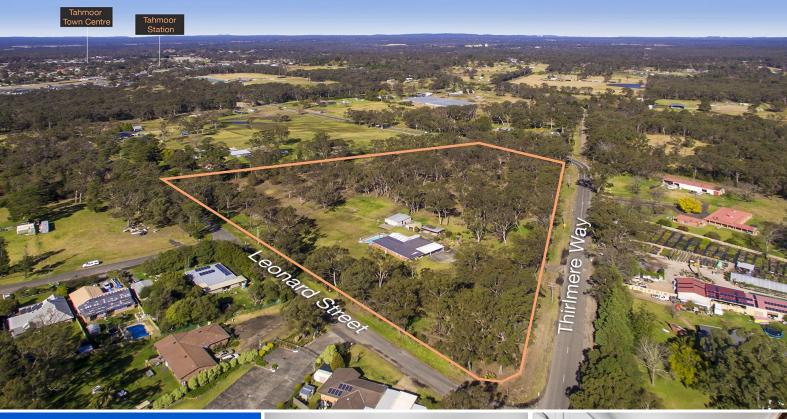

## Contact Agent

Amazing Development Opportunity - 9 Acres\* with Dual Frontage

RomicMoore Property are pleased to present 235 Thirlmere Way, Thirlmere to the market, a significant landholding set on 9 acres\* of level land with dual street frontage.

This outstanding property is positioned within the rapidly evolving Wollondilly region and provides a fantastic opportunity to take advantage of the exciting development potential with R5 Residential Zoning, allowing for large lot subdivision (S.T.C.A).