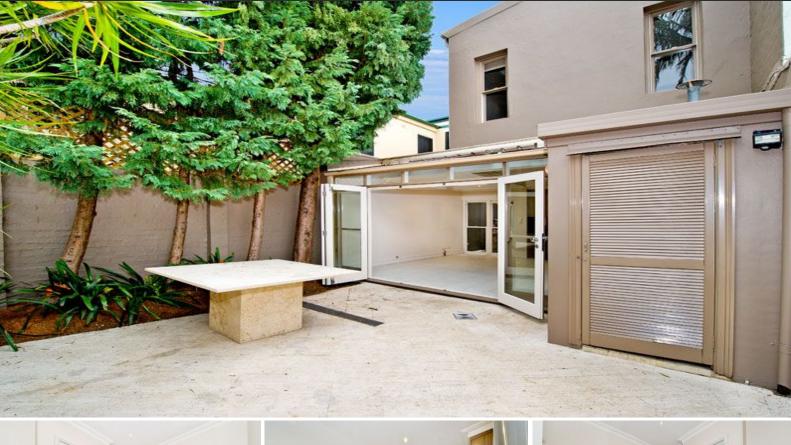

## DEPOSIT TAKEN

Luxuriously Appointed Terrace in the Heart of Paddington

Beautifully appointed, this lovely family sized terrace has been tastefully recreated. Features include;

- Open plan living & dining with 2 decorative fire places & gorgeous timber plantation shutters.

- Open plan gas kitchen with stainless steel steel appliances and dishwasher.
- Informal living area opening to a leafy, stone courtyard.
- 3 double bedrooms with built-in robes,
- -2 tastefully appointed bathrooms (main with bath)
- Internal laundry
- Moments walk to Oxford street boutique shopping & cafes
- Pets may be considered!