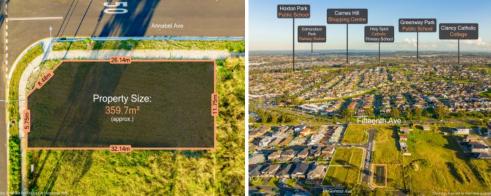

## Registered 360 Sqm Elevated Corner Block

This prime level block of land is located within a well established and developed neighbourhood.

Featuring an elevated corner position, this 360\* sqm block is ready for DA lodgement to build your dream home. (Subject to council approval)

Perfectly positioned within walking distance to desired local schools, transport and Shopping Centre.

It is also only a short drive to the M5 and M7 motorways and is within the booming South West growth corridor.

- 360\* Sqm corner block

- Registered and ready to build
- Close proximity to shopping centres, service stations, schools and parks
- Easy access to M5 and M7

Please note all measurements are approximate