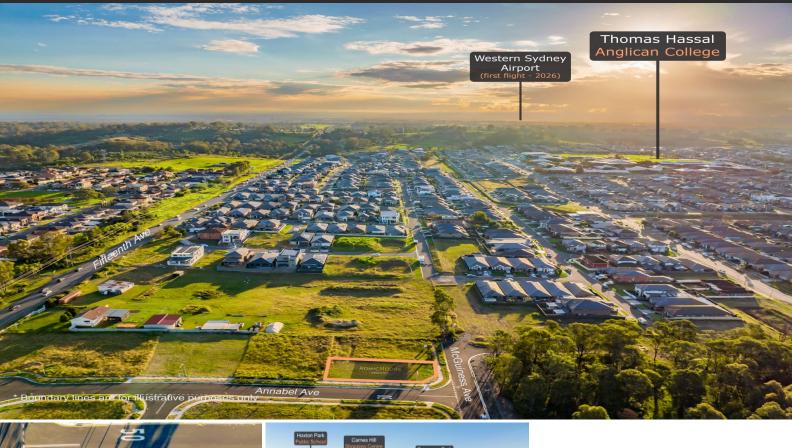

## Registered 360 Sqm Elevated Corner Block

This prime level block of land is located within a well established and developed neighbourhood.

Featuring an elevated corner position, this 360\* sqm block is ready for DA lodgement to build your dream home. (Subject to council approval)

Perfectly positioned within walking distance to desired local schools, transport and Shopping Centre.

It is also only a short drive to the M5 and M7 motorways and is within the booming South West growth corridor.

- 360\* Sqm corner block

- Registered and ready to build
- Close proximity to shopping centres, service stations, schools and parks
- Easy access to M5 and M7

Please note all measurements are approximate