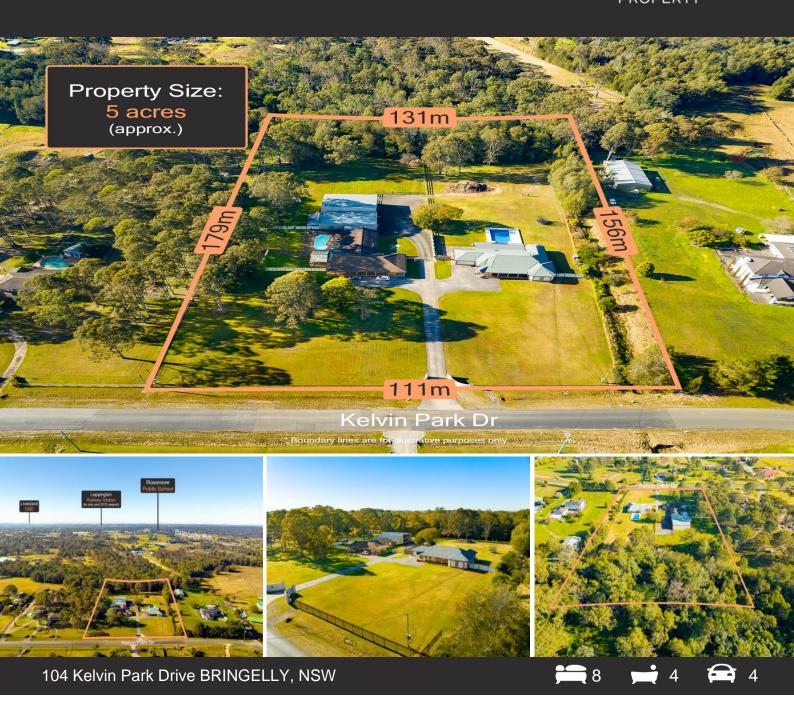

? Level 5 acre\* block

? Zoned Mixed Use Residential

? FSR of 2.5 : 1

? Maximum Height limit of 52.5m

Contact Aleksandar Elic or Anthony Moore for further details.

\*All areas are approximate only

Prospective purchasers should make their own inquiries with council & any related governing bodies in relation to zoning and permitted

For Sale

Type : Acreage/Semi-Rural

Land : 5 Acres

Aleksandar Elic Anthony Moore
0404061232 0412730017