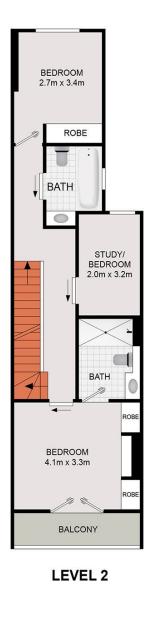

## CLASSIC VICTORIAN TERRACE WITH DESIGNER INSPIRED INTERIOR

A fa?ade exhibiting all the original charm and grandeur of the Victorian era, this exceptional, reinvented, 4 bedroom, 3 tier, terrace would make any growing family proud to call it home.

Indulge your senses in the masterly presented kitchen with yards of preparation space and all the conveniences subtly hidden away, yet easily accessible.

Boasting 3 oversized bedrooms, all including built-ins, the main coupled with an ensuite, the 4th a bedroom or oversized study.

## ROMICMOORE PROPERTY

LEVEL 1

DISCLAIMER: Drawings are approximate and to be used for visual representation ONLY. All enquiries must be directed to the vendor, agent or party representing this floor plan.