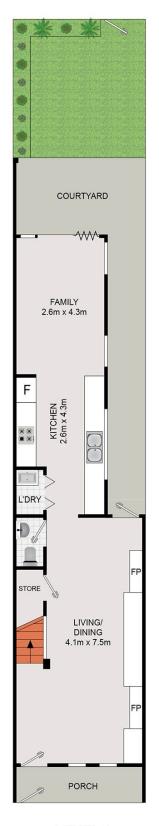

## CLASSIC VICTORIAN TERRACE WITH DESIGNER INSPIRED INTERIOR

A fa?ade exhibiting all the original charm and grandeur of the Victorian era, this exceptional, reinvented, 4 bedroom, 3 tier, terrace would make any growing family proud to call it home.

Indulge your senses in the masterly presented kitchen with yards of preparation space and all the conveniences subtly hidden away, yet easily accessible.

Boasting 3 oversized bedrooms, all including built-ins, the main coupled with an ensuite, the 4th a bedroom or oversized study.

Be one of the first to view this very special home and warm yourself by the suspended, contemporary, Otero designed, fireplace.

- \* Free flowing, meticulously planned layout
- \* Dual lounge areas and open plan dining
- \* Ultra modern kitchen with stainless steel a

## ROMICMOORE PROPERTY

LEVEL 1

DISCLAIMER: Drawings are approximate and to be used for visual representation ONLY. All enquiries must be directed to the vendor, agent or party representing this floor plan.