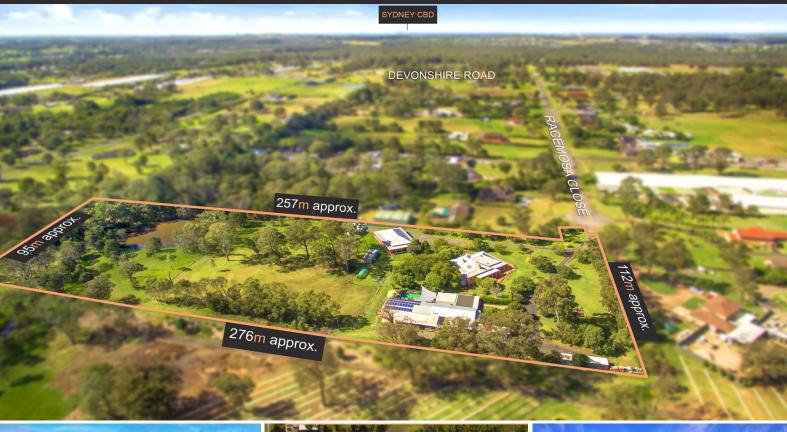

## 91-95 Racemosa Close KEMPS CREEK, NSW

# Modern Twist To Rustic Rural Living With Future Rezoning Uplift

RomicMoore Property are pleased to offer this exceptional  $6.7^{\star}$  acre estate located in a quiet cul-de-sac boasting 2 outstanding homes.

## For Sale

Type : Acreage/Semi-Rural

8

Land : 6.7 Acres

Aleksandar Elic Slavko Romic

0404061232 0422683007