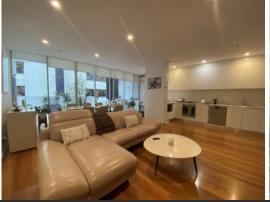

## Deposit Taken

Deposit Taken

This spacious 2 bedroom apartment offers a lifestyle of unparalleled convenience. "The Forum" is a luxurious security building in the heart of Bondi Junction.

Oversized 2 bedroom apartment allows all year-round entertaining featuring a large interior courtyard and big balcony.

- Two large spacious bedrooms with built-ins opening onto courtyard

- Huge living dining entertaining opens to a big balcony.
- Stylish Caesar stone kitchen with integrated dishwasher and gas cooking
- Ceiling fans in bedrooms
- Security parking and lift
- Common rooftop entertaining terrace with Harbour views
- Only meters away from public transport, Westfield Bondi Junction and cafes and restaurants