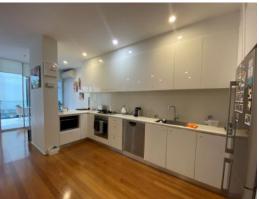

- Two large spacious bedrooms with built-ins opening onto courtyard

- Huge living dining entertaining opens to a big balcony.
- Stylish Caesar stone kitchen with integrated dishwasher and gas cooking
- Ceiling fans in bedrooms
- Security parking and lift
- Common rooftop entertaining terrace with Harbour views
- Only meters away from public transport, Westfield Bondi Junction and cafes and restaurants