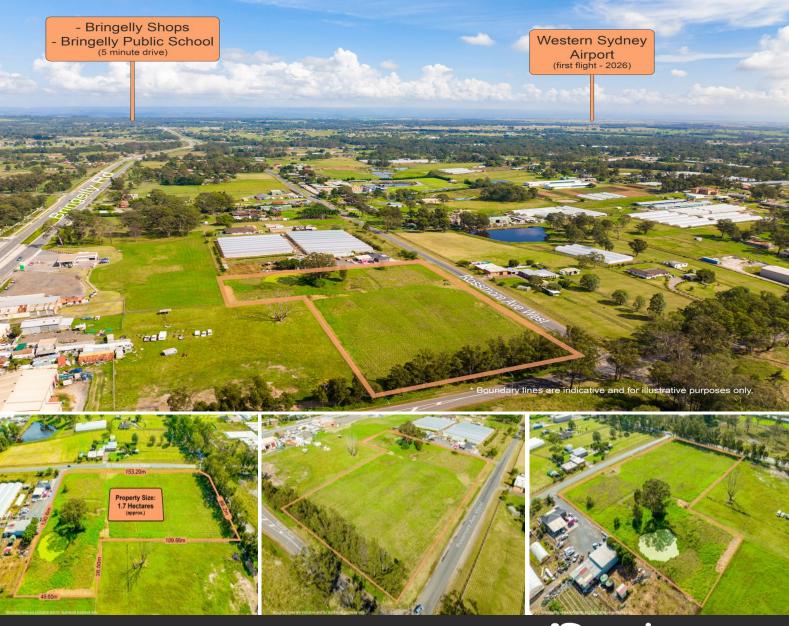

## Prime Corner Position - 4.1\* Acres - Clear Level Land

RomicMoore Property are proud to offer 80 Rossmore Avenue West, Rossmore to the market, a fantastic opportunity on a vacant 4.1 acres\* of clear flood-free land, offering great exposure with double street frontage to North Avenue and Rossmore Avenue West.

This incredible opportunity provides tremendous future potential, located within the Rossmore Precinct of the recently exhibited "Aerotropolis Release Area" earmarked for potential future rezoning to 'Enterprise'.

The property offers huge future development potential and excellent capital growth with an amazing corner position and proximity to the new Western Sydney Airport.

Key highlights include:

- RU4 Zoned Primary Production