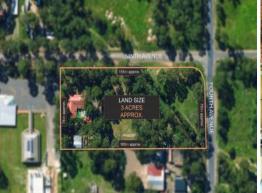

- 3\* acre corner block
- Substantial entertainers home with pool
- Separate free standing studio
- Workshop/shed
- Within close proximity to Western Sydney Ai

\$3,300,000

Type : Acreage/Semi-Rural

Land : 3 Acres

Private and tranquil surrounds combine with level front and rear gardens that lead to a relaxing alfrecso, pool and entertainment area.

This block has the added advantage of future development potential (Subject To council Approval) with its C4 zoning (58.9% of the land)