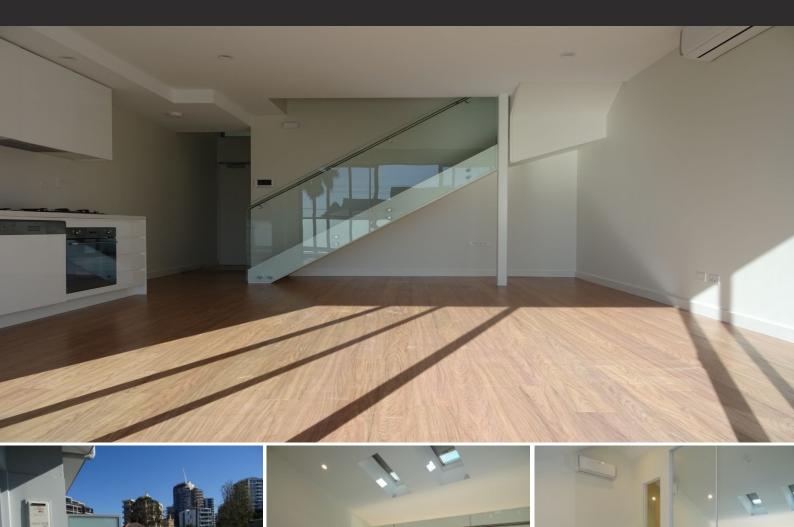

## DEPOSIT TAKEN

Bright and central, this sleek designer loft apartment combines the feel of a house with the appeal of apartment living. Facing north and set to the rear of Bondi Gardens. The top floor apartment's corner position offers a superb sense of privacy in an incredibly convenient setting opposite Westfield and only minutes to the beach and harbour attractions. Features include:

- Whole-floor living extends to a north facing terrace
- Streamlined Smeg gas kitchen, Caesarstone bench tops
- Large bedroom with built-ins
- Stylish bathroom, internal laundry and a powder room
- reverse cycle air, gas bayonets
- Set back from the street, video intercom, private entry