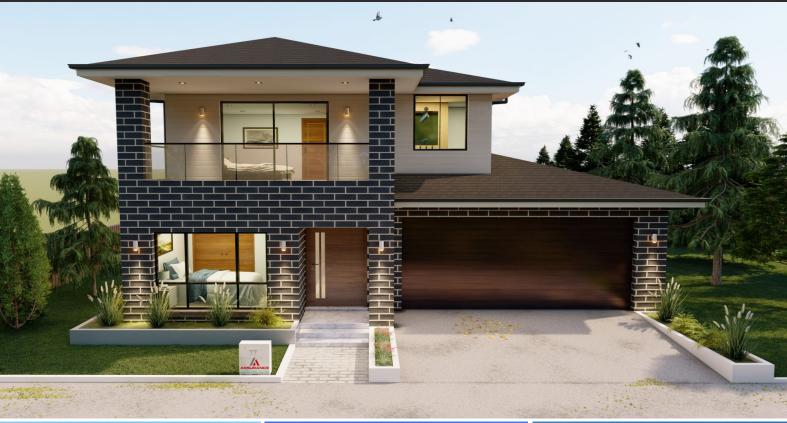

## House & Land Package

House and Land Package options of:

- Single Storey package from \$1,079,000
- Double Storey package from \$1,139,250

Conveniently located within minutes to Leppington train station, shopping centres, public/private schools and parkland. Only 20 minutes to the new Western Sydney Airport currently under construction.

## Features include:

- 4 Bedrooms (+ some with guest room), master bedroom with WIR & ensuite
- Stone bench kitchen fully equipped with appliances
- Main bathroom with freestanding bathtub
- Laundry including powder room with additional storage space
- Reverse cycle ducted aircon
- Alfresco and plenty of yard space for entertainment