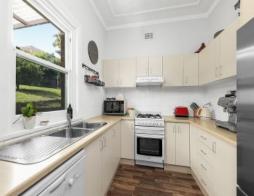

### **DEPOSIT TAKEN**

Beautifully Presented 3 Bedroom House + Fully Self Contained Granny Flat

This lovely home features:

- \* Three bedrooms
- \* Timber floorboards
- \* Front & rear garden
- \* Separate lounge and dining with air conditioning
- $^{\star}$  Fully self contained studio with kitchenette & bathroom ideal for teenagers retreat or office
- \* Sunroom
- \* Lock up garage