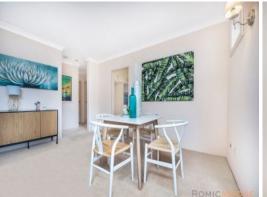

Boasting a generous floor plan with quality inclusions and a green district outlook to the mountains, this property is ideal for any small family seeking space, privacy and light!

Features Include:

- Modern kitchen including stainless steel appliances and dishwasher
- Well proportioned lounge/dining room effortlessly flowing out to sunny balcony
- Three generous sized bedrooms, the main with a built-in wardrobe and the third with custom office cabinetry
- Renovated kitchen with stainless steel appliances, dishwasher, and plenty of cupboard space
- Sunny wrap around balcony enjoying a private and leafy outlook
- Updated bathroom with floor to ceiling tiles and large storage cupboard
- Oversized internal laundry