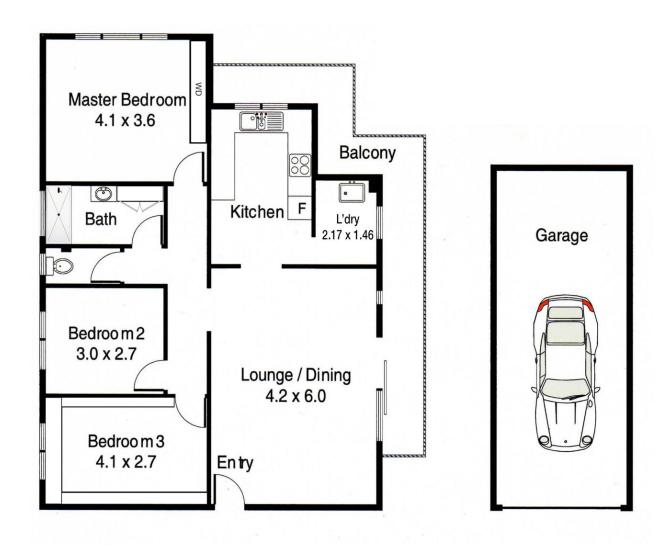

## FOR SALE - PRICE GUIDE \$680,000

SERENE, SUNNY & SPACIOUS FAMILY HOME!

Situated in a highly sought after location on the high side of the street, this spacious 130sqm, 3 bedroom apartment is the ideal family home.

Boasting a generous floor plan with quality inclusions and a green district outlook to the mountains, this property is ideal for any small family seeking space, privacy and light!

Features Include:

- Modern kitchen including stainless steel appliances and dishwasher
- Well proportioned lounge/dining room effortlessly flowing out to sunny balcony
- Three generous sized bedrooms, the main with a built-in wardrobe and the third with custom office cabinetry
- Renovated kitchen with stainless steel appliances, dishwasher, and plenty of cupboard space
- Sunny wrap around balcony enjoying a private and leafy outlook
- Updated bathroom with floor to ceiling tiles and large storage cupboard
- Oversized internal laundry

Type : Apartment

Sold Date : Thursday, 5th May 2022

Building Size : 130 m2

Strata Rates : \$1,102.00 p/q