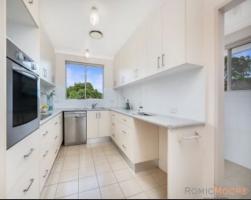

Boasting a generous floor plan with quality inclusions and a green district outlook to the mountains, this property is ideal for any small family seeking space, privacy and light!

Features Include:

- Modern kitchen including stainless steel appliances and dishwasher
- Well proportioned lounge/dining room effortlessly flowing out to sunny balcony
- Three generous sized bedrooms, the main with a built-in wardrobe and the third with custom office cabinetry
- Renovated kitchen with stainless steel appliances, dishwasher, and plenty of cupboard space
- Sunny wrap around balcony enjoying a private and leafy outlook
- Updated bathroom with floor to ceiling tiles and large storage cupboard
- Oversized internal laundry