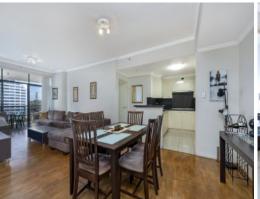

This spacious 2 bedroom apartment has restricted level lift access with security cards. The property has timber floors boards in living areas and carpeted bedrooms, huge East facing balcony perfect for entertaining and the complex includes an indoor heated swimming pool and fully equipped gymnasium.

- 2 double bedrooms with mirrored built-in wardrobes (main with ensuite)
- Timber floor boards in living areas
- 2 modern bathrooms (main bathroom with spa bath)
- Modern kitchen with Miele appliances (dishwasher, microwave, kettle and toaster included)