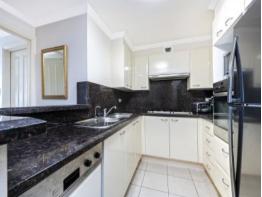

- 2 double bedrooms with mirrored built-in wardrobes (main with ensuite)
- Timber floor boards in living areas
- 2 modern bathrooms (main bathroom with spa bath)
- Modern kitchen with Miele appliances (dishwasher, microwave, kettle and toaster included)