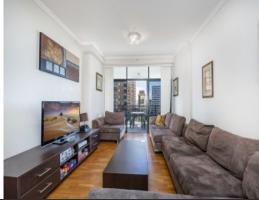

This spacious 2 bedroom apartment has restricted level lift access with security cards. The property has timber floors boards in living areas and carpeted bedrooms, huge East facing balcony perfect for entertaining and the complex includes an indoor heated swimming pool and fully equipped gymnasium.