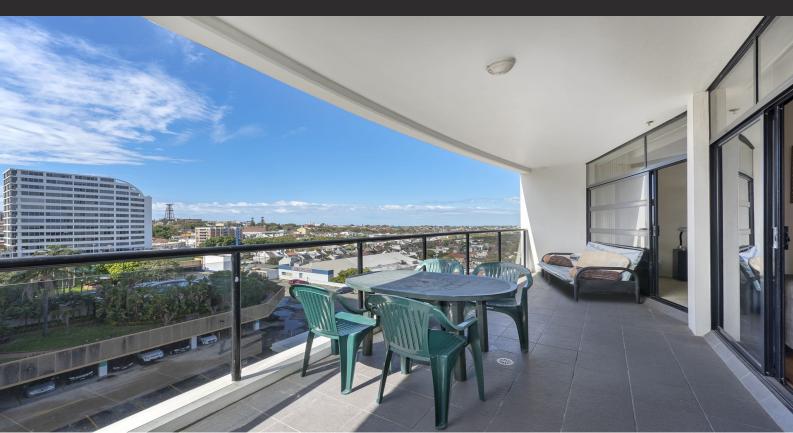

This spacious 2 bedroom apartment has restricted level lift access with security cards. The property has timber floors boards in living areas and carpeted bedrooms, huge East facing balcony perfect for entertaining and the complex includes an indoor heated swimming pool and fully equipped gymnasium.