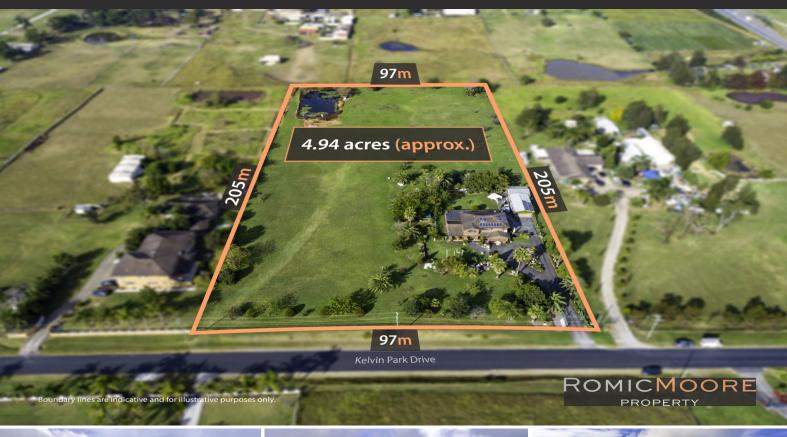

Type : Acreage/Semi-Rural
Sold Date : Thursday, 24th March 2022

With a level 5 acres\* the Draft Aerotropolis Precinct Plan stipulates the following for the property:

Land : 5 Acres

Mixed Used Residential Zoning

FSR 1.9 - 2.5

Height 40 - 52.5m

No identified green space according the Draft WSA Precinct Plans Flexible terms available

Contact Aleksandar Elic or Anthony Moore for further details.

\*All areas are approximate only