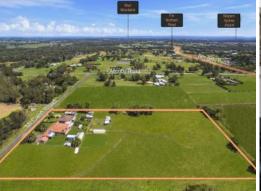

## 25 McCann Road ROSSMORE, NSW

## Level 5 Acres - Two Homes - Amazing Future Potential

RomicMoore Property are pleased to offer this incredible opportunity at 25 McCann Road, Rossmore, featuring two neatly presented homes on 5 acres\* of clear level land.

This level & clear parcel is currently zoned RU4 rural, part of the Southwest Growth Area proposed for future development and is situated within close proximity to the proposed Rossmore Train Station.