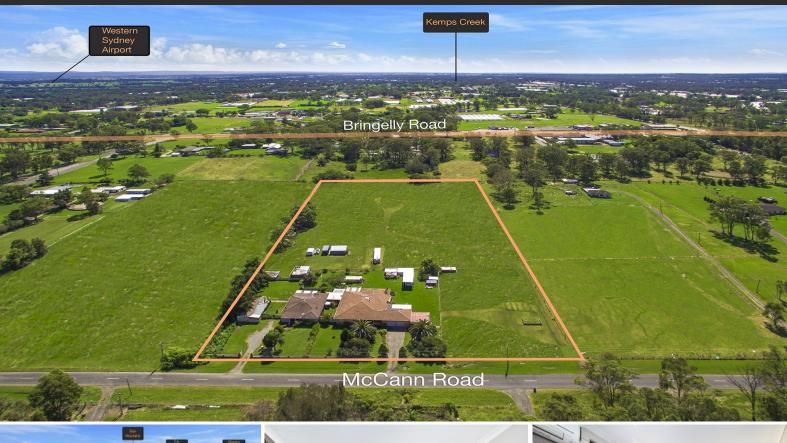

## 25 McCann Road ROSSMORE, NSW

## Level 5 Acres - Two Homes - Amazing Future Potential

RomicMoore Property are pleased to offer this incredible opportunity at 25 McCann Road, Rossmore, featuring two neatly presented homes on 5 acres\* of clear level land.

This level & clear parcel is currently zoned RU4 rural, part of the Southwest Growth Area proposed for future development and is situated within close proximity to the proposed Rossmore Train Station.

Residence 1 is a neatly presented brick home with four-bedrooms, two bathrooms and double garage plus carport along with various covered storage and shedding options.

Residence 2 is a well-presented brick home with three-bedrooms, one bathroom and car space along with various covered storage and shedding options.