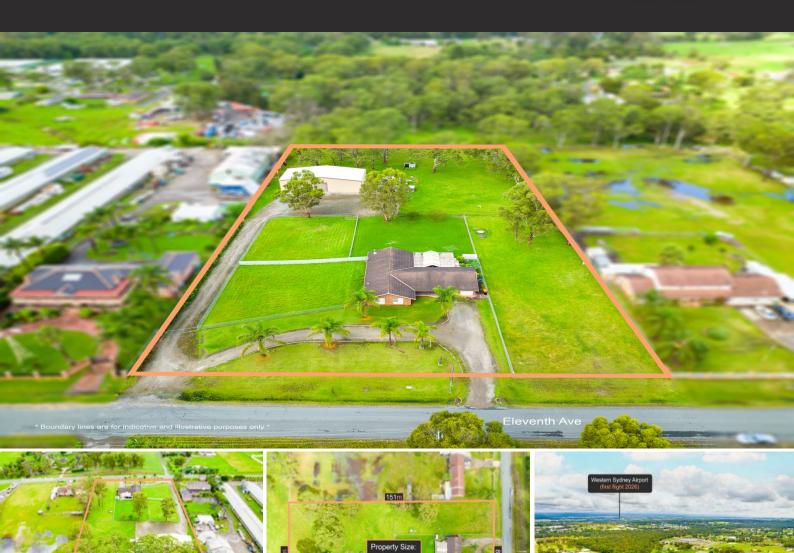

## 3 Acres\* - Mixed Zoning R2, E4, E2 - Lovely Family Home

This level 3 acre\* block is ideally positioned in a highly sought after location, in booming Austral.

## Zoning:

R2 - Low Density Residential 40.5%

E4 - Environmental Living 19.8%

E2 - Environmental Conservation 39.7%

This property currently includes a substantial 4 bedroom home with 3 bathrooms, multiple living areas and an entertainers alfresco area.

- Easy access to M5 and M7 motorways
- Within close proximity to Western Sydney Airport site and existing Leppington Train Station.
- Close proximity to shopping centres, schools, hospital and more

This property has outstanding development pot