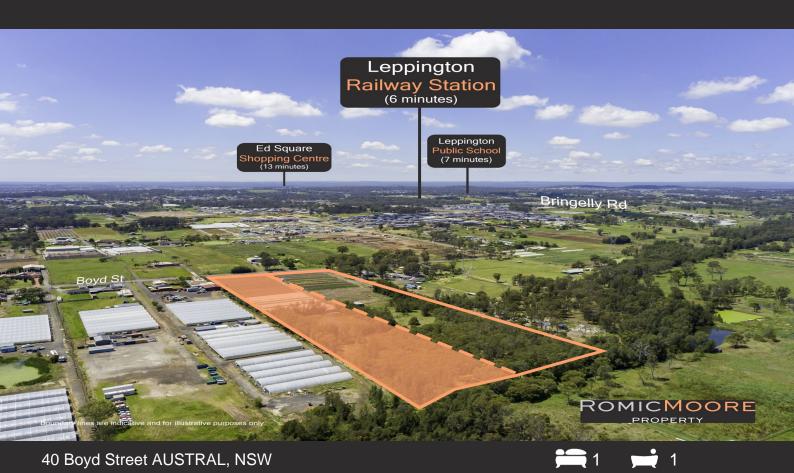

## Over 10.6 Acres Of Land Zoned RE1

Here is an opportunity to acquire over 10.6 acres of land in one of the fastest growing areas.

This property comprises of two separate titles to be sold in one line or separaately.

located near the new Austral housing Estate, within close proximity to Liverpool CBD, M5 and approx. 20 minutes to the new Western Sydney Airport (due for completion in 2026).

Currently zoned RE1 Public Recreation and would be suitable for many uses including Child care centres; Community facilities; Education facilities; Kiosks; Markets; Recreation facilities (indoor and outdoor); Recreational facilities (major); Restaurants; Roads; Take away food and drink premises to name a few subject to council consent. Both properties are currently being used for market gardening. All of these uses are subject to council approval.