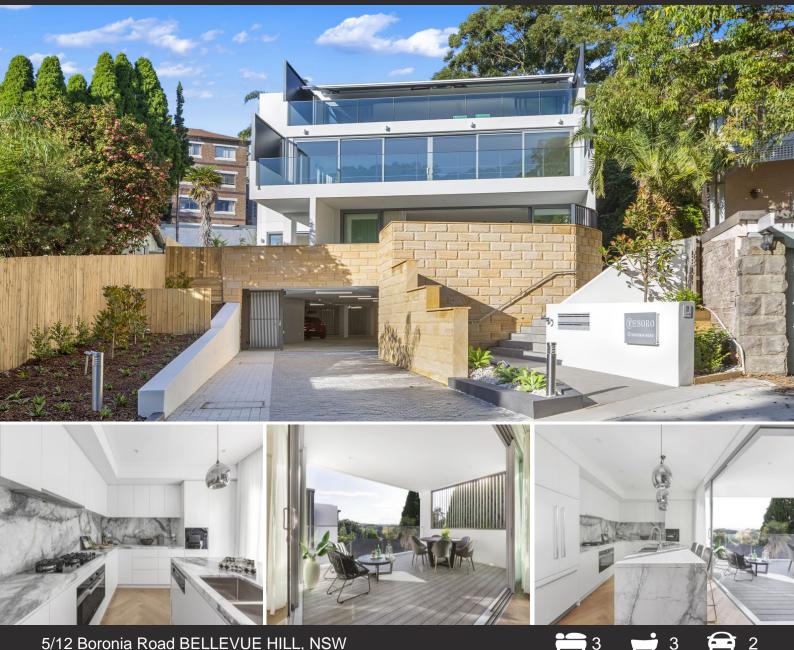

## 5/12 Boronia Road BELLEVUE HILL, NSW

# Luxury residence in architecturally designed "Tesoro"

Stunning executive residence in a boutique building with leafy outlook. Tastefully designed, with no detail overlooked, this apartment boasts house sized proportions, making it feel more like a house.

Perfect for low maintenance luxury living & indoor/outdoor entertaining. Quiet & private yet close to nearby shopping villages, cliff top parks, coastal walks & just minutes to golf courses, beaches, excellent schools, transport choices & much more.

#### Features include:

- + Huge open plan living room leading to massive undercover entertainer's terrace
- + Gourmet Kitchen with marble benchtops & island, European gas cooktop & oven
- + Three queen sized bedrooms with built-in wardrobes & balcony access
- + Three contemporary, thoughtfully appointed fully tiled bathrooms with underfloor heating
- + Freestanding bath tub, plus additional guest powder room
- + Security alarm, video intercom access