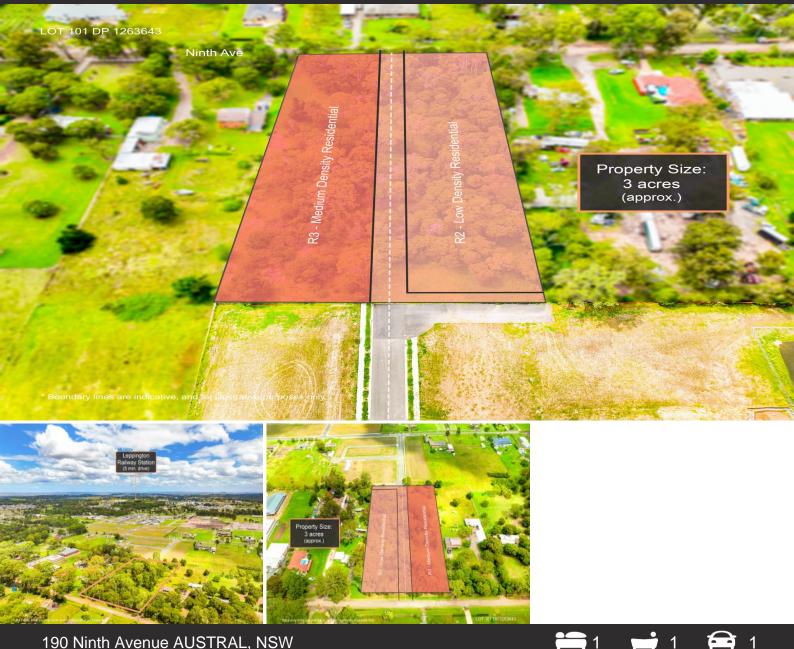

## 190 Ninth Avenue AUSTRAL, NSW

## DA Approved For 31 Lots - Zoned R2 and R3 - 3 Acres

Strategically positioned within the Western Sydney Growth Area, this prime three acre parcel of land is zoned R2 and R3 and features an efficient subdivision site.

This site is also situated near new arterial road networks and will provide direct access to the new Western Sydney airport.

- DA approved for 31 lot subdivision
- Efficient 3 acre\* block
- R2 and R3 Residential zoning
- Central location within close proximity to all amenities
- Easy access to M5 & M7 Motorways