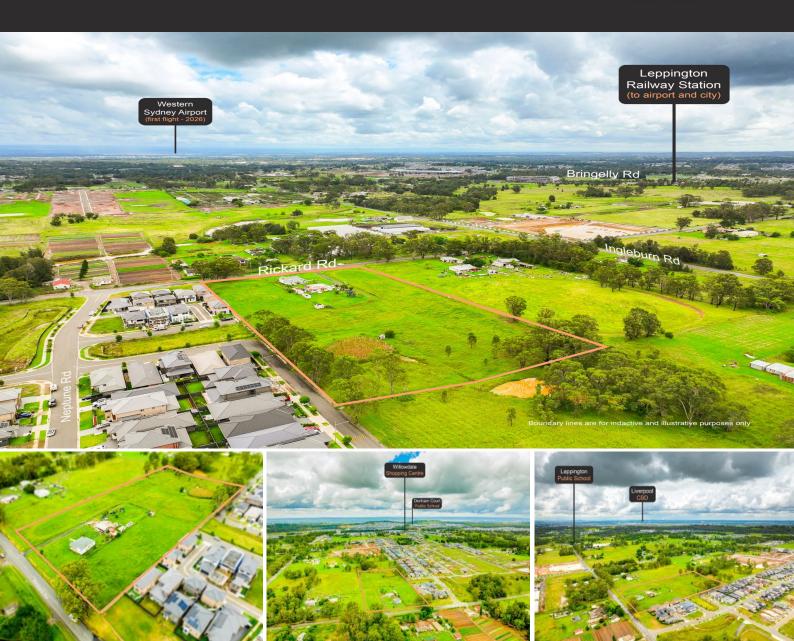

## LEPPINGTON, NSW

## 5 Acre Development Site - Zoned R2 and R3 - Services Connected - Metres To Town

This highly desirable 5 acre\* block is zoned predominantly R2 and R3 and is the ideal residential subdivision site.

This level block is ready for DA lodgement, with all services available, and the site is adjacent to established, developed homes.

Ideally positioned only metres to the Leppington Town Centre. The new Woolworths' Leppington Village Shopping Centre will be home to more than 8,000m2 of retail space including a state-of-the-art full-line Woolworths Supermarket with Direct to Boot and Pick Up facilities, and more than 20 speciality stores including restaurants and caf?s, retailers, and community services.

- Zoned R2, R3 and SP2
- Services available
- Level, rectangular 5 acre\* block

All care has been taken in providing accurate