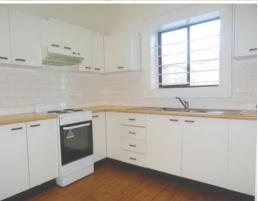

## Features including:

- 2 huge bedrooms (3rd double bedroom)
- Spacious combined lounge and dining area
- Freshly painted walls and new carpet (not as pictured)
- Large eat-in kitchen
- Bathroom with bath & laundry facilities
- Single car space, one common wall
- Located close to public transport, cafes and Bondi Beach!