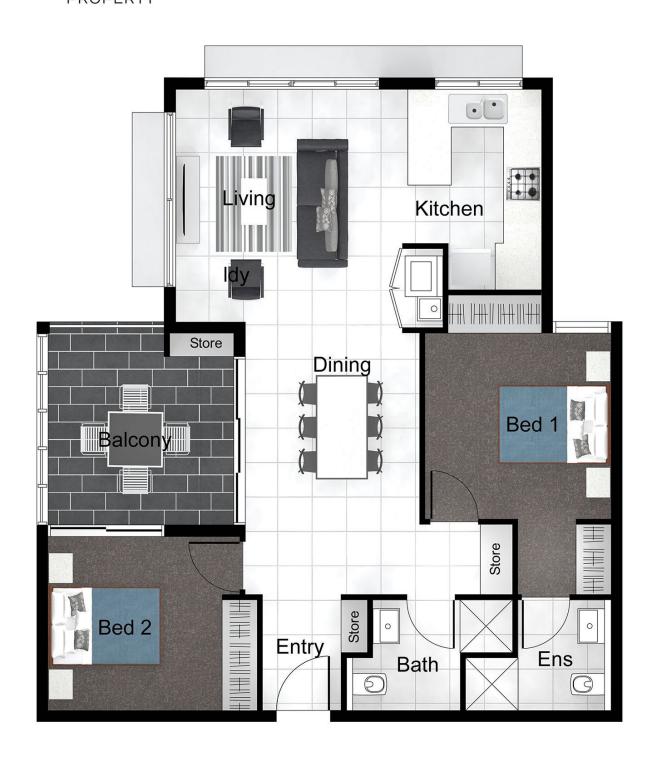

## GREAT VALUE & INCREDIBLY CONVENIENT LOCATION!

Feast your eyes on this Northerly facing, near new, 2 bedroom apartment. Featuring expansive space for entertaining and lounging whilst offering a feature packed, gas kitchen to delight even the fussiest of chefs.

Quietly set back from the living areas are two generously proportioned bedrooms, both with built-ins, the main with an ensuite. Each of the luxury bathrooms are adorned in floor to ceiling tiles and offering sumptuous finishes.

Security parking with storage and lift entry access completes the effortless lifestyle. Transport at your door and approx. 200 metres to St Ives shopping centre, this truly represents the perfect home for all ages or a very clever buy to the astute investor.

- \* INSPECTION BY APPOINTMENT... BOOK ONE TODAY!!
- \* Balcony access from the living areas
- \* Air conditioning