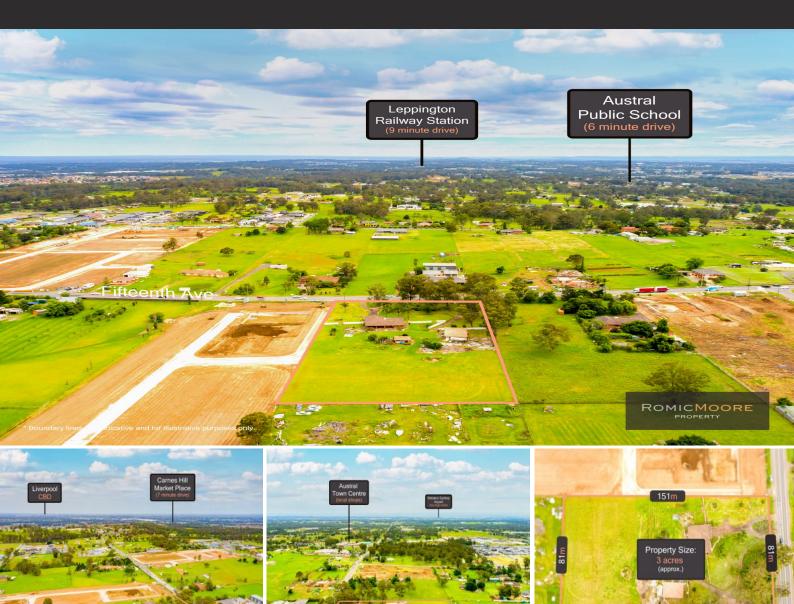

AUSTRAL, NSW

## Zoned R2 - 3 Acres\* - Sewer Connected - Submit Your DA - 12 Month Settlement Ter

An opportunity to acquire a highly desired and elevated 3 acre lot on level land.

This block of prime R2 zoned land represents one of Austal's finest low density residential offerings.

Featuring the following;

- Zoning: R2 residential (93.4%) & SP2 Infrastructure (6.6%), as per the Liverpool City Council eplanning portal
- Land size: 3 acres approx
- Settlement term 12 months
- Easy access to M5 & M7 Motorways

## **Contact Agent**

Type : Acreage/Semi-Rural
Sold Date : Friday, 15th July 2022

Land : 3 Acres

Slavko Romic Anthony Moore

0422683007 0412730017