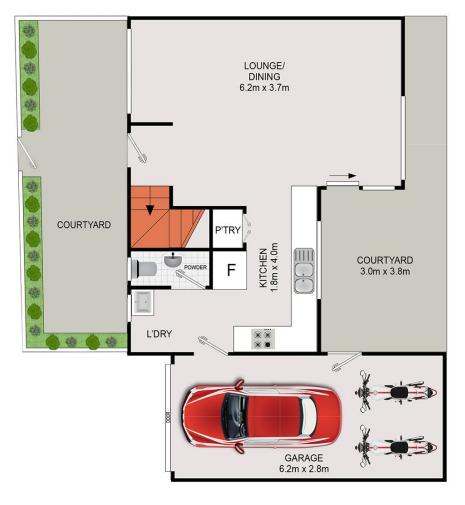

## HIDDEN JEWEL IN WHISPER QUIET LOCATION!

Designed for easy family living in a private, peaceful, and highly sought-after location, is this well-presented solid brick two storey townhouse.

Incorporating an open plan living/dining room which flows seamlessly onto a light and bright alfresco dining courtyard.

- ? Modern poly-urethane kitchen with stone bench tops and designer appliances incl dishwasher
- ? Beautifully presented tiled main bathroom with shower and separate bath
- ? Reverse cycle, split system air conditioning to both levels  $% \left\{ 1,2,...,2,...\right\}$
- ? Sunny and secluded coffee retreat entry garden
- ? Front of complex children's play area and visitor parking
- ? Within an easy drive to shops & parks

Slavko Romic

0419 218 375

0422683007

**GROUND FLOOR** 

FIRST FLOOR

DISCLAIMER: Drawings are approximate and to be used for visual representation ONLY. All enquiries must be directed to the vendor, agent or party representing this floor plan.