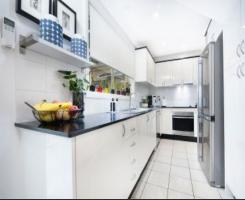

- ? Modern poly-urethane kitchen with stone bench tops and designer appliances incl dishwasher
- ? Beautifully presented tiled main bathroom with shower and separate bath
- ? Reverse cycle, split system air conditioning to both levels  $% \left\{ 1,2,...,2,...\right\}$
- ? Sunny and secluded coffee retreat entry garden
- ? Front of complex children's play area and visitor parking
- ? Within an easy drive to shops & parks