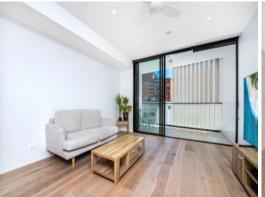

Offering the perfect balance of luxury and convenience with bright, captivating north-facing views, this architecturally designed masterpiece is magnificently appointed with state-of-the-art finishes, timber floorboards in living areas and stylish kitchen fitted out with natural stone and top of the line appliances.

You will enjoy the streamlined designer interior and functional layout with generous bedroom, high ceilings and an abundance of space in the living/dining area that flows out to an extensive balcony perfect entertaining.