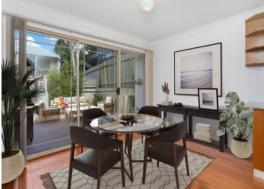

#### **DEPOSIT TAKEN**

Bright And Spacious Town House In Convenient Location

Gleaming in natural sunlight this spacious town house located in the heart of Leichhardt is just a moment's walk from local restaurants, cafes, schools and transport with access direct into the city via nearby City West Link. With an expansive open living room, separate kitchen and dining, 2 bedrooms both with built in robes and a spacious private courtyard.

#### Features include:

- Large rear courtyard perfect for entertaining
- Ground level with polished floor boards, 2nd level with near new carpet
- Kitchen with granite finish, dishwasher and gas cooking
- Spacious kitchen and dining flows to the rear courtyard
- Two double bedrooms with built-ins, balcony off the main
- Undercover security car space, internal laundry