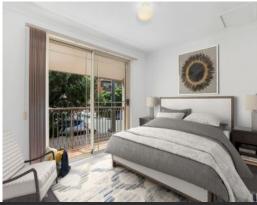

#### Features include:

- Large rear courtyard perfect for entertaining
- Ground level with polished floor boards, 2nd level with near new carpet
- Kitchen with granite finish, dishwasher and gas cooking
- Spacious kitchen and dining flows to the rear courtyard
- Two double bedrooms with built-ins, balcony off the main
- Undercover security car space, internal laundry