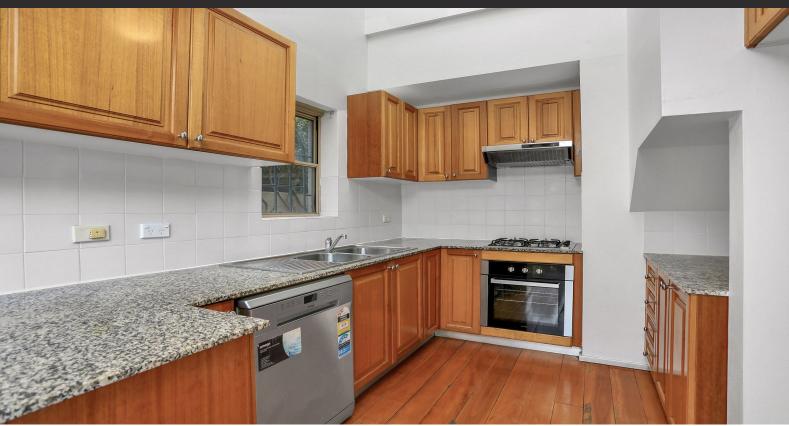

#### Features include:

- Large rear courtyard perfect for entertaining
- Ground level with polished floor boards, 2nd level with near new carpet
- Kitchen with granite finish, dishwasher and gas cooking
- Spacious kitchen and dining flows to the rear courtyard
- Two double bedrooms with built-ins, balcony off the main
- Undercover security car space, internal laundry