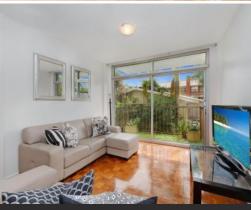

## Features include:

- Sun-drenched, bright interiors
- Gas kitchen with plenty of storage space and dishwasher.
- Living area with parquetry flooring that flows to balcony
- Two double bedrooms, both with built ins, generous bathroom with bath. Internal laundry facility.
- Easy access to bus, train & CBD
- Off street parking