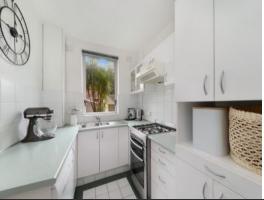

## Features include:

- Sun-drenched, bright interiors
- Gas kitchen with plenty of storage space and dishwasher.
- Living area with parquetry flooring that flows to balcony
- Two double bedrooms, both with built ins, generous bathroom with bath. Internal laundry facility.
- Easy access to bus, train & CBD
- Off street parking