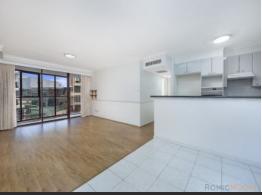

- Polished floorboards throughout, built-ins in both bedrooms
- Freshly painted throughout
- Modern open plan kitchen with Caesar stone bench top & dishwasher
- Large partly enclosed sunny balcony perfect for entertaining, security building with concierge
- Internal laundry, LUG with electric door, ensuite off main bedroom
- Pool, gym and sauna in complex, lift access