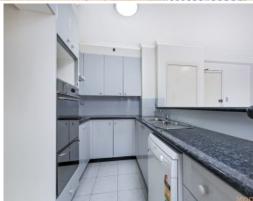

- Polished floorboards throughout, built-ins in both bedrooms
- Freshly painted throughout
- Modern open plan kitchen with Caesar stone bench top & dishwasher
- Large partly enclosed sunny balcony perfect for entertaining, security building with concierge
- Internal laundry, LUG with electric door, ensuite off main bedroom
- Pool, gym and sauna in complex, lift access