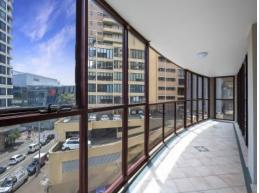

- Polished floorboards throughout, built-ins in both bedrooms
- Freshly painted throughout
- Modern open plan kitchen with Caesar stone bench top & dishwasher
- Large partly enclosed sunny balcony perfect for entertaining, security building with concierge
- Internal laundry, LUG with electric door, ensuite off main bedroom
- Pool, gym and sauna in complex, lift access