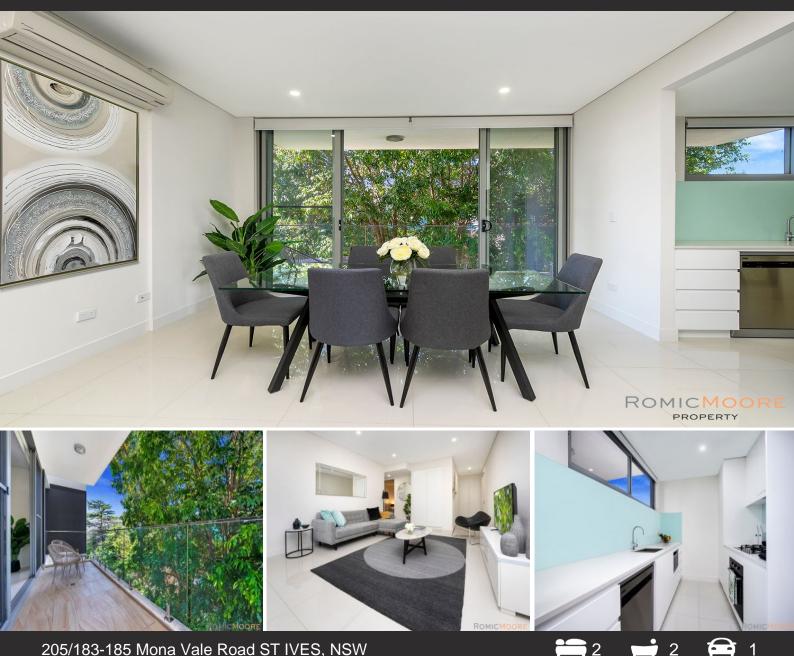

#### Whisper Quiet with a Serene Green Oulook!

Total privacy, space and a picturesque green outlook, best describes this rear of complex, highly prized apartment.

Boasting an expansive area for entertaining and lounging whilst offering a feature packed, gas kitchen to delight even the fussiest of chefs.

Quietly set back from the living areas are two generously proportioned bedrooms, both with built-ins, the main with an ensuite. Each of the luxury bathrooms are adorned in floor to ceiling dark tiles setting the scene for a sultry designer mood.

? Recently constructed, immaculate condition

? Large, wrap around balcony with direct access from the living/dining room