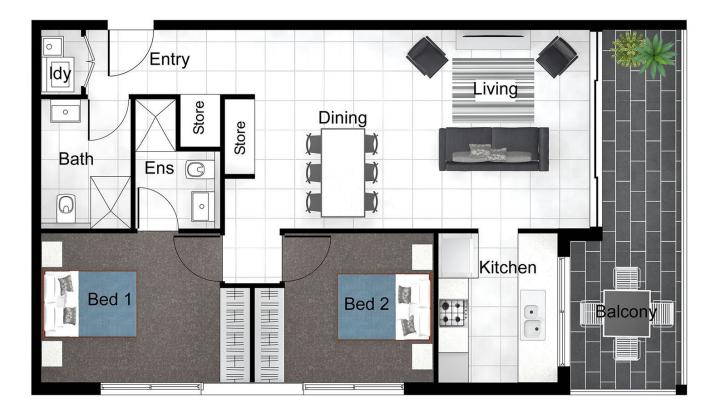

Quietly set back from the living areas are two generously proportioned bedrooms, both with built-ins, the main with an ensuite. Each of the luxury bathrooms are adorned in floor to ceiling dark tiles setting the scene for a sultry designer mood.

# ROMICMOORE PROPERTY

ROMICMOORE PROPERTY

DISCLAIMER: Drawings are approximate and to be used for visual representation ONLY. All enquiries must be directed to the vendor, agent or party representing this floor plan.