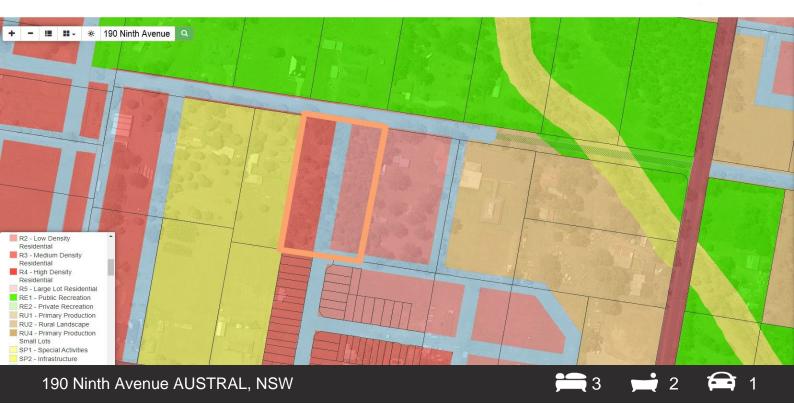

## 3 Acres - Zoned R2 And R3

This elevated 3 acre (approx.) block is zoned R2 and R3.

- Generous 3 acre (approx.) site.

- Zoned R2 and R3 low density residential
- Easy access to transport

Located within close proximity to the new Leppington station, future Badgery's Creek Airport in addition to amenities.