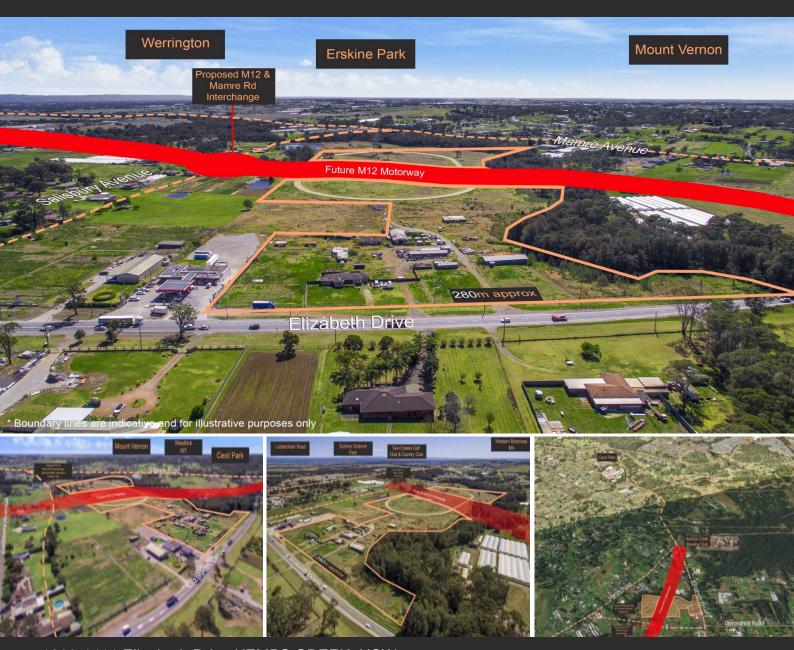

## 1383-1411 Elizabeth Drive KEMPS CREEK, NSW

## 31 Acre Substantial Landholding With 280 Metre Main Road Exposure

RomicMoore Property are pleased to bring to market an exceptional opportunity within a prime Western Sydney location offering extensive main road exposure.

This significant land holding is divided into 2 parcels of land separated by the future M12 Motorway and are sold under one title.

The two parcels of land are strategically located, presenting an incredibly rare and unique opportunity for a wide range of investors, developers and owner occupiers. The vast potential and scale of the two properties, along with the notable expansion and infrastructure intended for this precinct, offers the purchaser phenomenal upward growth and future returns.

Key highlights:

- Substantial 31 Acre approx land holding
- This significant land holding is divided into 2 parcels of land separated by the future M12 Motorway and are sold under one tit