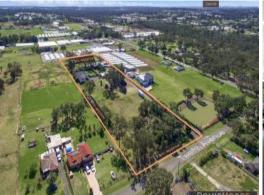

## Prime 5 Acres Flood Free - The Ultimate Land Bank Opportunity

RomicMoore Property are delighted to offer 475 Twelfth Avenue Rossmore to the market, an incredible opportunity on an elevated 5 acres of flood-freeland with 3 neatly presented residences and a large shed.

This is the ultimate land bank opportunity for the astute investor with the vendor providing a delayed settlement term. The property provides untapped future potential within the Rossmore Precinct of the recently exhibited "Aerotropolis Release Area" earmarked for future rezoning as part of the Western Sydney Airport development.

## For Sale

Type : Rural

Sold Date : Monday, 6th June 2022

Land : 5 Acres