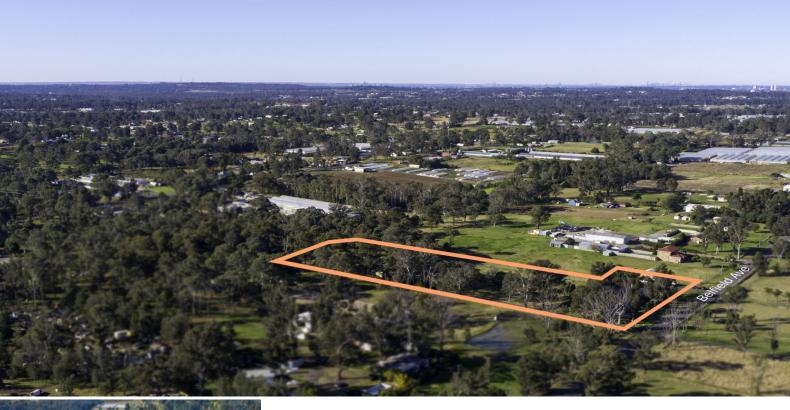

## 41 Bellfield Avenue ROSSMORE, NSW

## 5 Acres - 2 Homes - Amazing Future Potential

This desirable block of level land provides untapped future potential within the Rossmore Precinct of the recently exhibited "Aerotropolis Release Area" earmarked for future rezoning (Urban Land) as part of the Western Sydney Airport development.

Improvements to the land include two fully leased homes.

Located only 15 minutes drive to the Western Sydney Airport, now is the time to capitalise on the future potential provided by the massive infrastructure projects continuing all around you as part of the proposed Aerotropolis including railway extensions, planned Fifteenth Ave Smart Transit corridor and major road and freeway ugrades such as the M12 linking the M7 to the airport.