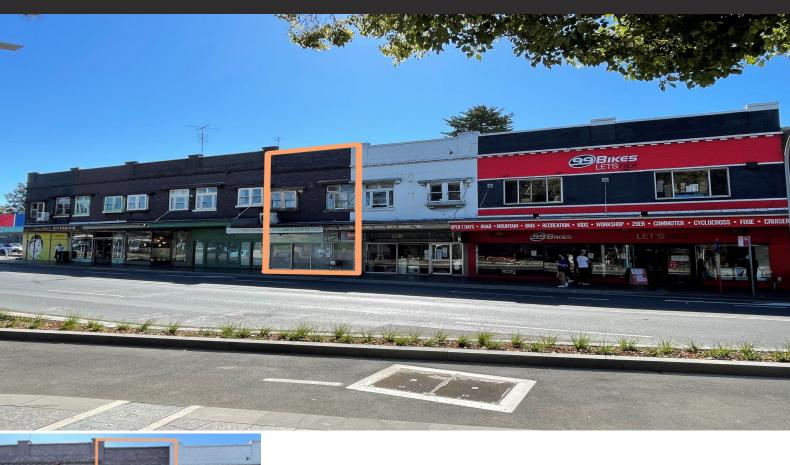

## 222 Oxford Street BONDI JUNCTION, NSW

## Superb Investment - Fully Tenanted

A unique opportunity to acquire this fully tenanted Commercial/Residential freehold property in Bondi Junction's forever growing commercial hub. In close proximity to major shopping, transport and Centennial Park.

- Land area 120.1
- Dimensions 5.79 x 25.91
- Zoning B4 Mixed Use
- F.S.R 1.5:1 (LEP 2012)
- Height limit 15 meters (LEP 2012)
- Rear lane access
- Current gross annual return: \$72,320
- Future development potential (S.T.C.A)