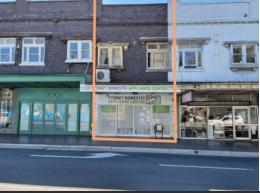

## 222 Oxford Street BONDI JUNCTION, NSW

## Superb Investment - Fully Tenanted

A unique opportunity to acquire this fully tenanted Commercial/Residential freehold property in Bondi Junction's forever growing commercial hub. In close proximity to major shopping, transport and Centennial Park.

- Land area 120.1
- Dimensions 5.79 x 25.91
- Zoning B4 Mixed Use
- F.S.R 1.5:1 (LEP 2012)
- Height limit 15 meters (LEP 2012)
- Rear lane access
- Current gross annual return: \$72,320
- Future development potential (S.T.C.A)