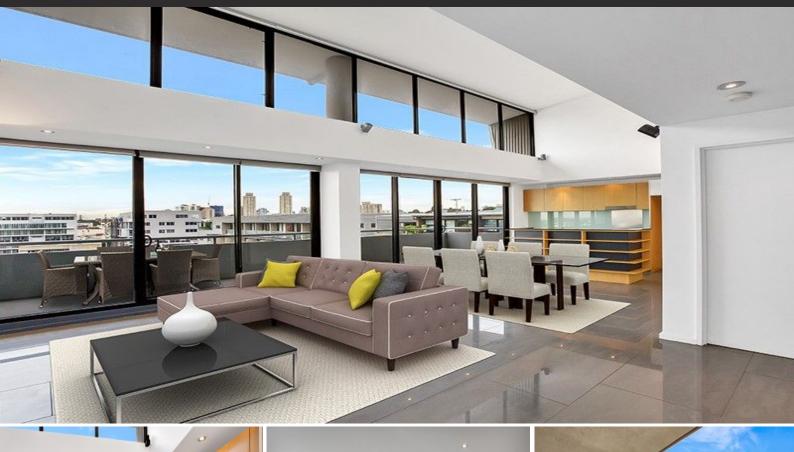

#### **DEPOSIT TAKEN**

This incredible north facing split level penthouse is positioned on the top floor of the Allen, Jack & Cottier designed Hudson Complex. With amazing panoramic views, dual north & east facing aspect and a selection of very large balcony and terrace entertaining areas, this penthouse apartment is the epitome of luxury living. Only moments from the popular 'Grounds' cafe and renowned Danks Street eateries and galleries, East Village Shopping Centre, Green Square town centre, the recently announced Waterloo Metro Train Line, city bus and rail transport, Sydney CBD and airport.

#### Features:

? Huge sunlit lounge and dining area with double height ceiling leading to a full width northern balcony with panoramic & Anzac bridge views

? Sunny spacious kitchen with island bench, gas cooking, dishwasher, microwave recess and slide out full height pantry cupboard