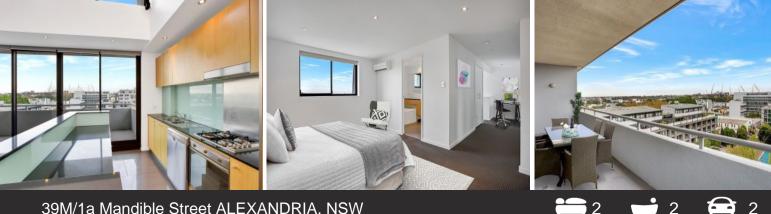

## 39M/1a Mandible Street ALEXANDRIA, NSW

#### **DEPOSIT TAKEN**

This incredible north facing split level penthouse is positioned on the top floor of the Allen, Jack & Cottier designed Hudson Complex. With amazing panoramic views, dual north & east facing aspect and a selection of very large balcony and terrace entertaining areas, this penthouse apartment is the epitome of luxury living. Only moments from the popular 'Grounds' cafe and renowned Danks Street eateries and galleries, East Village Shopping Centre, Green Square town centre, the recently announced Waterloo Metro Train Line, city bus and rail transport, Sydney CBD and airport.

#### Features:

? Huge sunlit lounge and dining area with double height ceiling leading to a full width northern balcony with panoramic & Anzac bridge views

? Sunny spacious kitchen with island bench, gas cooking, dishwasher, microwave recess and slide out full height pantry cupboard

? Bright & open additional study area

? Sun drenched balcony off living area

? Resort style facilities including gymnasium