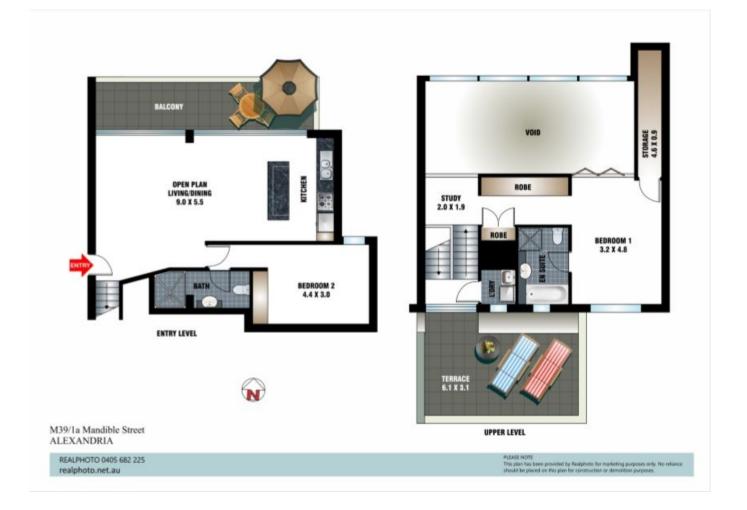

#### **DEPOSIT TAKEN**

This incredible north facing split level penthouse is positioned on the top floor of the Allen, Jack & Cottier designed Hudson Complex. With amazing panoramic views, dual north & east facing aspect and a selection of very large balcony and terrace entertaining areas, this penthouse apartment is the epitome of luxury living. Only moments from the popular 'Grounds' cafe and renowned Danks Street eateries and galleries, East Village Shopping Centre, Green Square town centre, the recently announced Waterloo Metro Train Line, city bus and rail transport, Sydney CBD and airport.

#### Features:

? Huge sunlit lounge and dining area with double height ceiling leading to a full width northern balcony with panoramic & Anzac bridge views

? Sunny spacious kitchen with island bench, gas cooking, dishwasher, microwave recess and slide out full height pantry cupboard

? Bright & open additional study area

? Sun drenched balcony off living area

? Resort style facilities including gymnasium