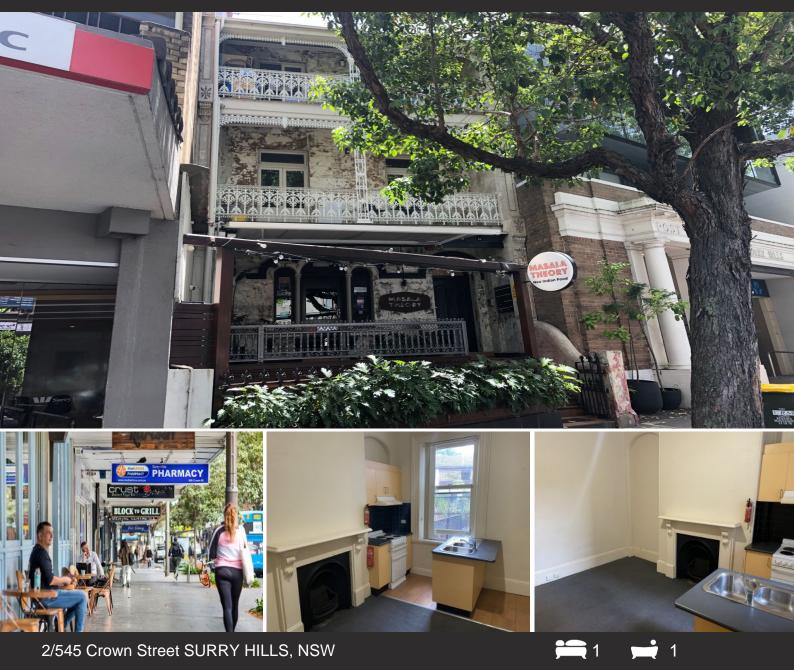

## DEPOSIT TAKEN - Short Term Lease Available. Spacious Studio Apartment In Excell

DEPOSIT TAKEN

Perfect location in the heart of Surry Hills!

This lovely studio apartment is in close proximity to gourmet cafe's shops restaurants and transportation, all located at your door ideal for your busy lifestyle!

## Features include:

- Spacious studio with high ceilings
- Breakfast bar, separate private bathroom
- Neat and tidy kitchen with cook top and ample storage
- Security building with security intercom system
- Cafes, restaurants & public transport at your doorstep
- Short term lease available

## **\$ 220 PER WEEK**

Type: HouseDate Available: Saturday, 28th August 2021Bond: \$880.00

Wilma Nirkko 0457597373 Alex Simeonidis 0423216699