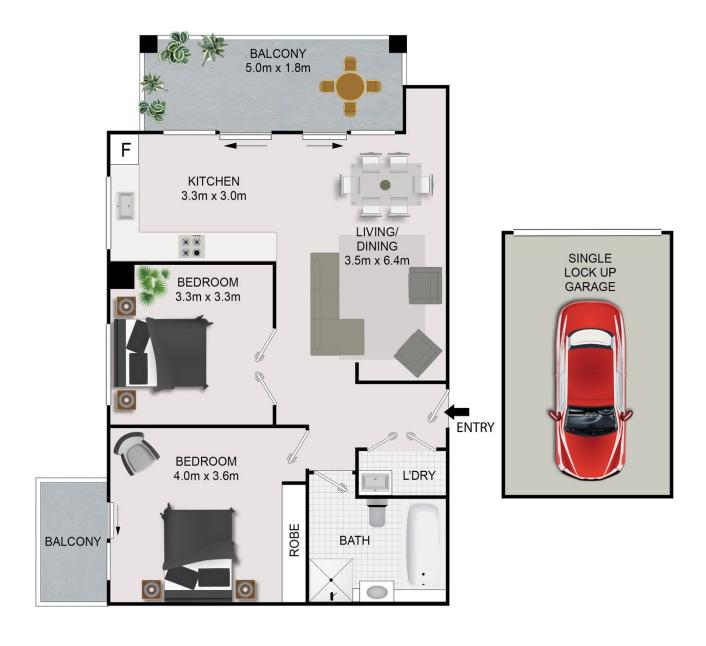

- \* Free flowing indoor/outdoor layout, stylish modern design
- \* Open living/dining flows to main alfresco entertainer's terrace
- \* Quiet, light, and leafy layout
- \* CaesarStone, open kitchen features gas st/steel appliances
- \* 2nd private balcony off master bedroom
- $^{\star}$  Level entry via lobby or via lift from secure remote lock up garage

## ROMICMOORE PROPERTY

DISCLAIMER: Drawings are approximate and to be used for visual representation ONLY. All enquiries must be directed to the vendor, agent or party representing this floor plan.