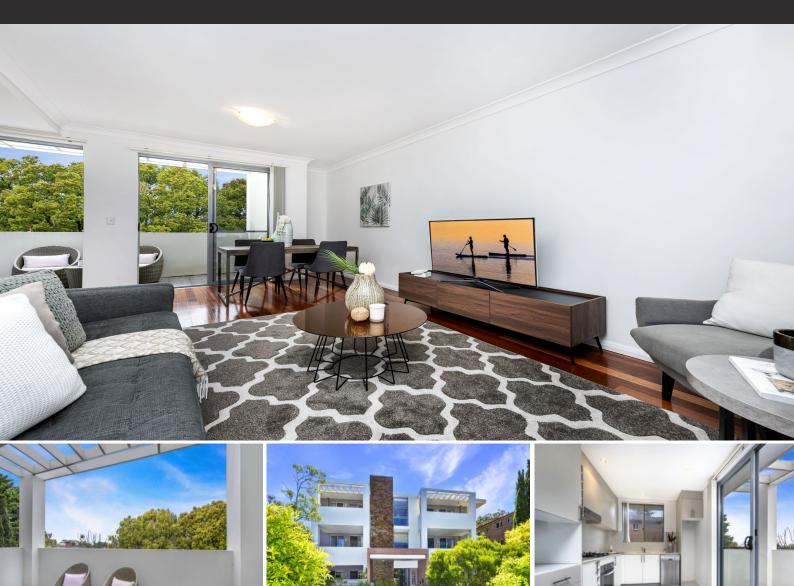

## Boutique, Bright, Cosmopolitan Apartment

Free flowing and awash with natural light, this open plan top floor apartment pairs stylish modern comfort with incredible lifestyle appeal.

Easterly sunshine streams into the glass-framed living space while its elevated setting captures tranquil, leafy views.

Set in a stunning boutique development, it offers style and convenience with easy access between the beach and Bondi Junction's retail hub and a short walk to Westfield, Waverley Park, Bondi Road's cafes, local schools, and places of worship.

- \* Free flowing indoor/outdoor layout, stylish modern design
- \* Open living/dining flows to main alfresco entertainer's terrace
- \* Quiet, light, and leafy layout
- \* CaesarStone, open kitchen features gas st/steel appliances
- \* 2nd private balcony off master bedroom
- $^{\star}$  Level entry via lobby or via lift from secure remote lock up garage