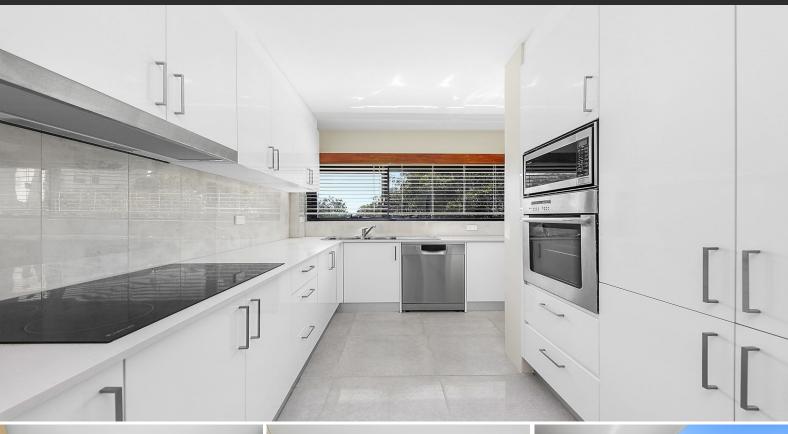

## Features include:

- ? Two good size bedrooms with built-ins
- ? Spacious living room with A/C
- ? Large balcony with leafy outlook
- ? New kitchen with dishwasher
- ? Bathroom with bathtub
- ? Internal laundry
- ? Secure car space and storage room