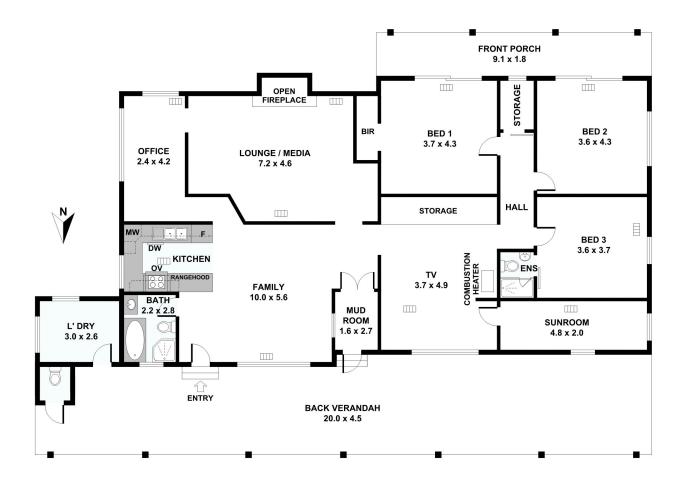

Additions to the land include 2 separate Houses, 2 large sheds, 5 paddock shelters, block of 5 adjoining sheds, numerous other sheds of