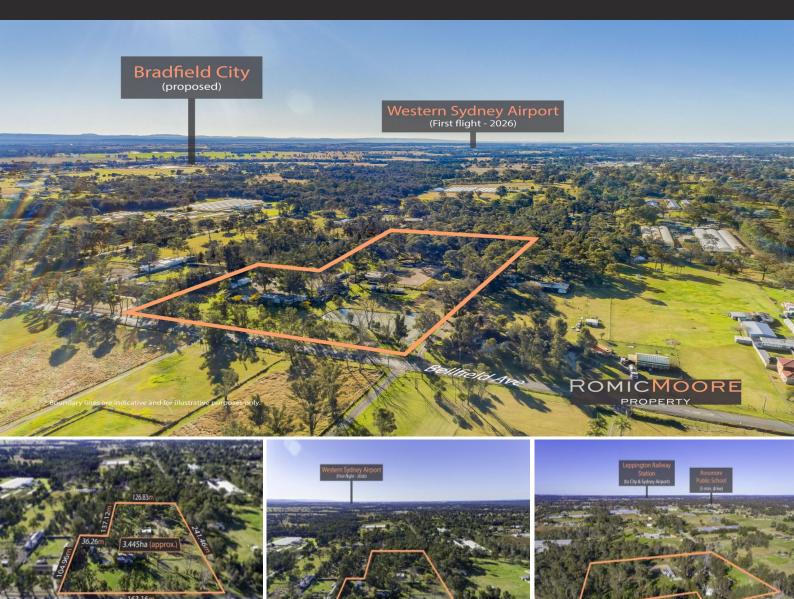

43 Bellfield Avenue ROSSMORE, NSW

## 8.5 Acres Of Prime Land - Proposed Future Urban Land

Presenting one of the best acreages (over 8.5 acres approx.) within the South-West Growth Centre.

This larger than average block of level land is the ideal land banking investment. The property provides untapped future potential within the Rossmore Precinct of the recently exhibited "Aerotropolis Release Area" earmarked for future rezoning to 'Urban Land', as part of the Western Sydney Airport development.

There are substantial infrastructure projects continuing all around as part of the proposed Aerotropolis with a direct link to the future proposed Bradfield City as well as railway extensions, planned Fifteenth Ave Smart Transit corridor and major road and freeway upgrades such as the M12 linking the M7 to the airport.

## 43-45 Bellfield Avenue, Rossmore