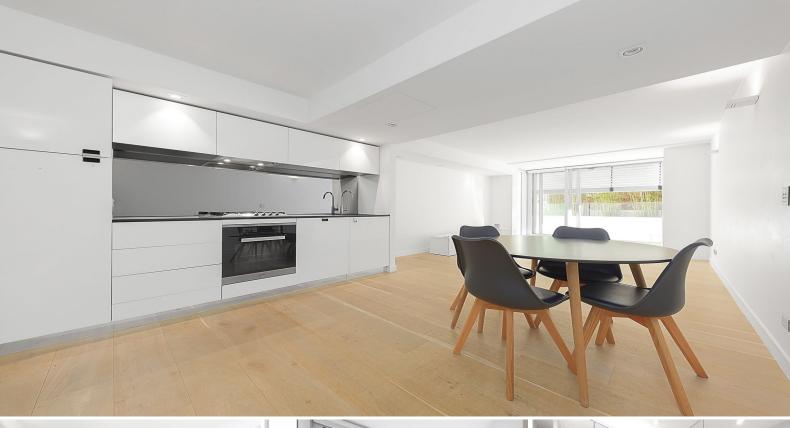

### **DEPOSIT TAKEN**

LUXURY BEACHFRONT STUDIO APARTMENT - PACIFIC BONDI BEACH

This huge studio beach pad offers nothing less than the best. With world class facilities within the complex and only footsteps from one of the world's most famous beaches.

#### Features include:

- Modern functional kitchen with Miele gas appliances, dishwasher & integrated fridge/freezer
- Timber floors throughout, integrated built in robes.
- Internal laundry with front load washer & separate dryer.
- Building services include a health club with a pool (at additional cost).
- Opposite World Famous Bondi Beach, walking distance to shops cafes and transport
- Option to lease partly furnished