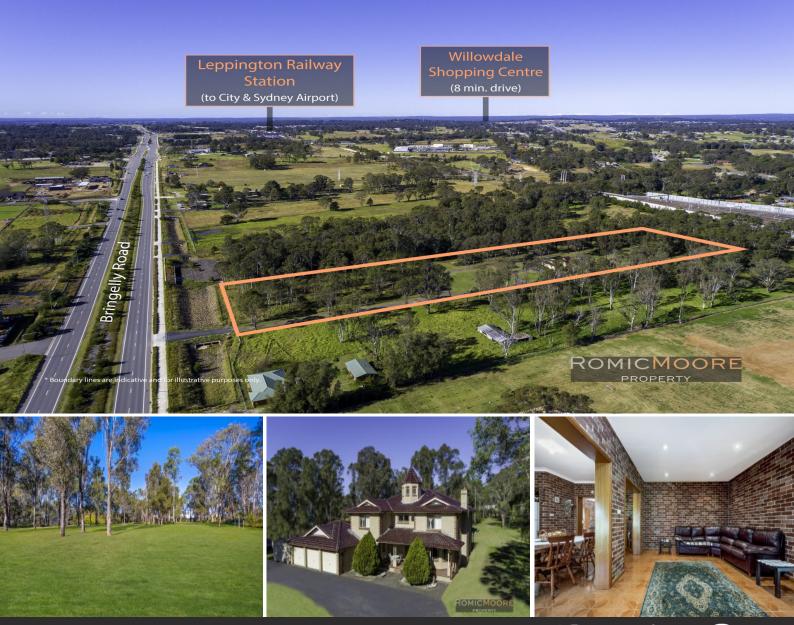

## 467 Bringelly Road ROSSMORE, NSW

# Approx. 4.68 Acres - Desired High Exposure Location - Substantial Double Brick H

Desirably located on prominent Bringelly Road, this high exposure property is set on approximately 4.68 acres of level land.

The substantial home is set well back from the road and features a full double brick structure and boasts a generous free flowing layout, consisting of 5 spacious bedrooms, a chefs kitchen and multiple living/dining areas.

Set within the core of South West Sydney's Growth Region, this opportunity will not last long with its close proximity to Western Sydney's highly anticipated airport, new up and coming suburbs and all the very best this locality has to offer.

#### Property features.

- ? 4.68 acre (approx.) block
- ? Substantial 5 bedroom double brick home
- ? Desired high exposure location
- \*All care has been taken in providing accurat