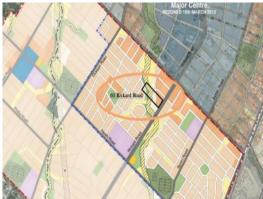

## Stage 1 -Ideal Development Acres Opportunity

This 5 acre block of land presents a great development opportunity with its amazing proximity to Leppington Train Station and all local amenities.

- Stage 1 mixed zoning subdivision site consisting of R3, R2, Environmental Living, RE1 and SP2
- 4 homes on the block
- Approx. 5 Acres