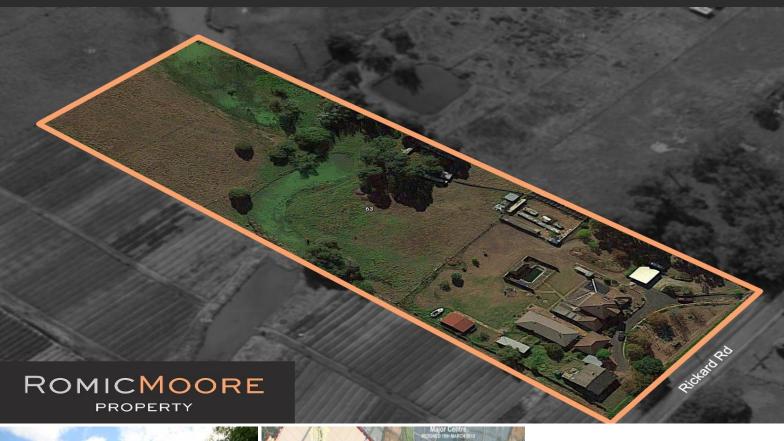

## 63 Rickard Road LEPPINGTON, NSW

## Stage 1 -Ideal Development Acres Opportunity

This 5 acre block of land presents a great development opportunity with its amazing proximity to Leppington Train Station and all local amenities.

- Stage 1 mixed zoning subdivision site consisting of R3, R2, Environmental Living, RE1 and SP2
- 4 homes on the block
- Approx. 5 Acres

\$7,525,000

Type

Sold Date : Tuesday, 6th July 2021

Land : 20230 m2

**Slavko Romic** 

**Anthony Moore** 

0422683007

0412730017