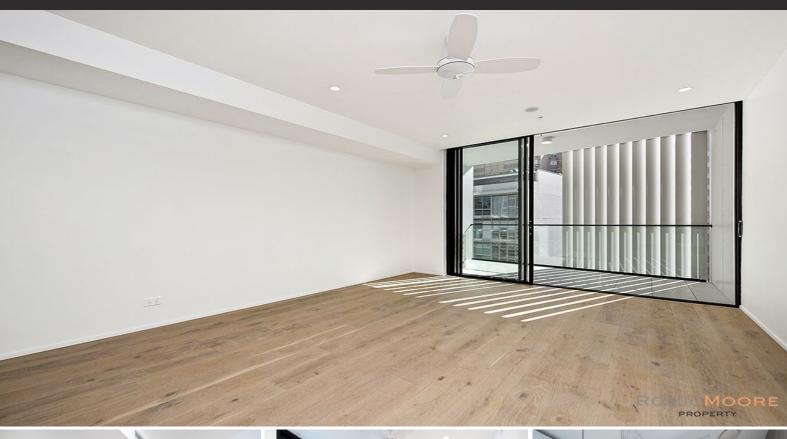

## Apartment features:

- \* Spacious and thoughtfully designed living area leading out to a balcony, creating a relaxing indoor/outdoor atmosphere
- \* Modern high quality finishes, cutting edge design, space & style
- \* Chic black details add a contemporary aesthetic statement to the bathroom
- \* Ducted air conditioning throughout the apartment
- \* Photos displayed are of a similar apartment