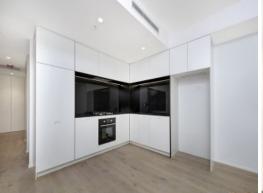

## Apartment features:

- \* Spacious and thoughtfully designed living area leading out to a balcony, creating a relaxing indoor/outdoor atmosphere
- \* Modern high quality finishes, cutting edge design, space & style
- \* Chic black details add a contemporary aesthetic statement to the bathroom
- \* Ducted air conditioning throughout the apartment
- \* Photos displayed are of a similar apartment