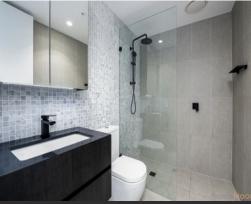

## Apartment features:

- \* Spacious and thoughtfully designed living area leading out to a balcony, creating a relaxing indoor/outdoor atmosphere
- \* Modern high quality finishes, cutting edge design, space & style
- \* Chic black details add a contemporary aesthetic statement to the bathroom
- \* Ducted air conditioning throughout the apartment
- \* Photos displayed are of a similar apartment