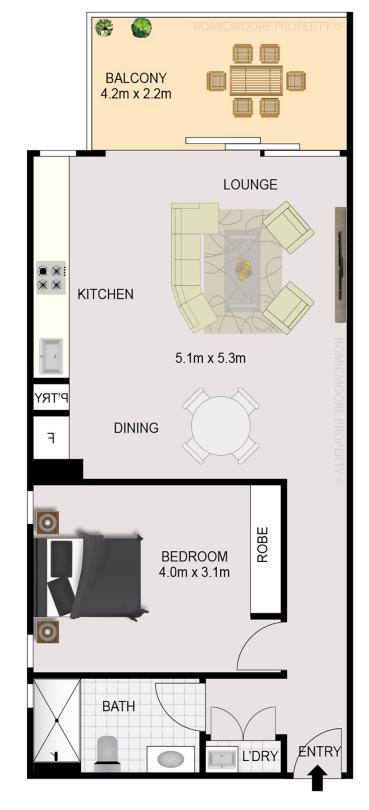

## 302/20 Llandaff Street BONDI JUNCTION, NSW

Offering bright and spacious interiors fixed with modern quality finishes, internal laundry and only footsteps to Westfield and public transport.

Surrounded by an array of restaurants, cafes and shops that await, where you can unwind above it all.

- Spacious one bedroom apartment
- Sun drenched living area
- Entertainers balcony
- Pet friendly

Type : Apartment

Date Available: Tuesday, 16th April 2024

Bond : \$3,980.00

**Jaime Carr** 

Wilma Nirkko

0413339984